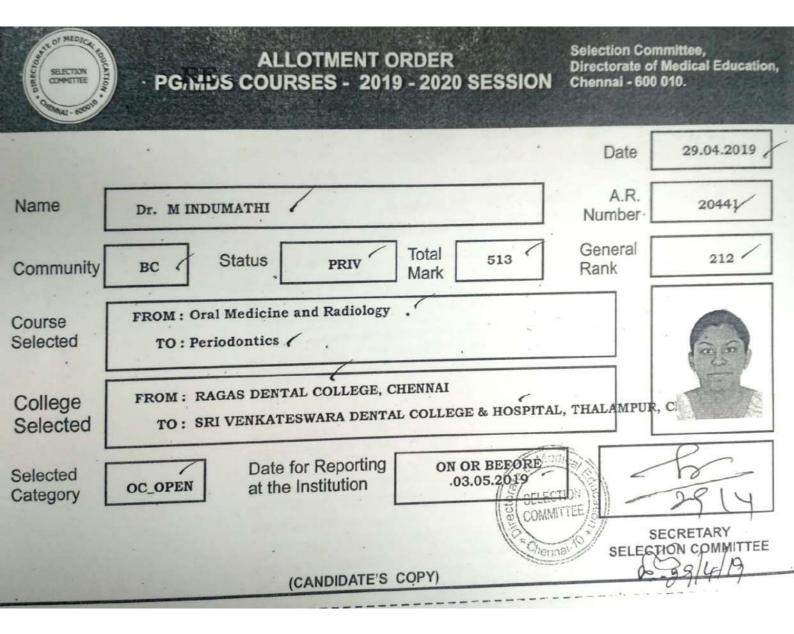

## LIST OF LAST BATCH STUDENTS PROGRESSED TO HIGHER EDUCATION

| Year        | Name of students<br>progressed into higher<br>education | Programme<br>graduated from   | Department graduated from | Name of<br>institution joined                  | Name of programme admitted to |
|-------------|---------------------------------------------------------|-------------------------------|---------------------------|------------------------------------------------|-------------------------------|
| 2018-<br>19 | Dr. M. Indumathi                                        | Bachelor of Dental<br>Surgery | Dental Science            | Sri Venksteswara<br>Dental College,<br>Chennai | Masters of Dental Surgery     |
| 2018-<br>19 | Dr. Reshmaa                                             | Bachelor of Dental<br>Surgery | Dental Science            | Sri Venksteswara<br>Dental College,<br>Chennai | Masters of Dental Surgery     |
| 2018-<br>19 | Dr. Vidhyashree M                                       | Bachelor of Dental<br>Surgery | Dental Science            | Tagore Dental<br>College, Chennai              | Masters of Dental Surgery     |