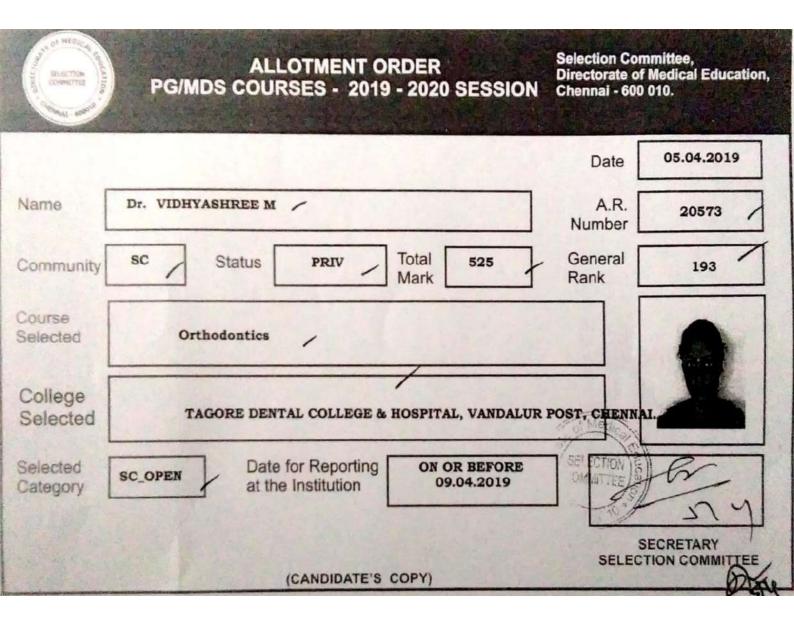

## LIST OF LAST BATCH STUDENTS PROGRESSED TO HIGHER EDUCATION

| Year        | Name of students<br>progressed into higher<br>education | Programme<br>graduated from   | Department graduated from | Name of<br>institution joined                  | Name of programme admitted to |
|-------------|---------------------------------------------------------|-------------------------------|---------------------------|------------------------------------------------|-------------------------------|
| 2018-<br>19 | Dr. M. Indumathi                                        | Bachelor of Dental<br>Surgery | Dental Science            | Sri Venksteswara<br>Dental College,<br>Chennai | Masters of Dental Surgery     |
| 2018-<br>19 | Dr. Reshmaa                                             | Bachelor of Dental<br>Surgery | Dental Science            | Sri Venksteswara<br>Dental College,<br>Chennai | Masters of Dental Surgery     |
| 2018-<br>19 | Dr. Vidhyashree M                                       | Bachelor of Dental<br>Surgery | Dental Science            | Tagore Dental<br>College, Chennai              | Masters of Dental Surgery     |